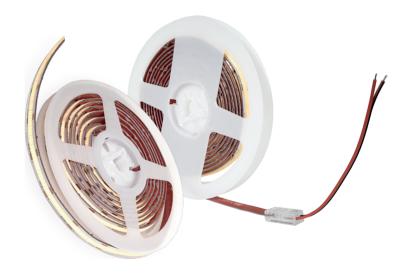

## **NEW COB LED STRIP**

For customers who do not fancy to solder, Båtsystem has launched a new series of dotless LED tapes that are easily connected or prolonged by means of connectors. They are supplied in two lengths, 1 meter or 2.5 meter to be cut where needed or daisy chained for lengthening.

The LEDs are warm white (3000 Kelvin) and have a Colour Rendering Index (CRI) of >90.

The COB LED Strip is replacing our previous family of Super Strips.

BOATSYSTEM GROUP AB Traneredsvägen 112, 426 53 Västra Frölunda, Sweden. Phone: +46 31-69 03 80, Web: www.boatsystemgroup.com e-mail: info@boatsystemgroup.com

| Light source: | LED     |
|---------------|---------|
| Volt:         | 12V     |
| Power:        | 9W/m    |
| Temperature:  | 3000K   |
| Lumen:        | 600lm/m |
| CRI           | >90     |