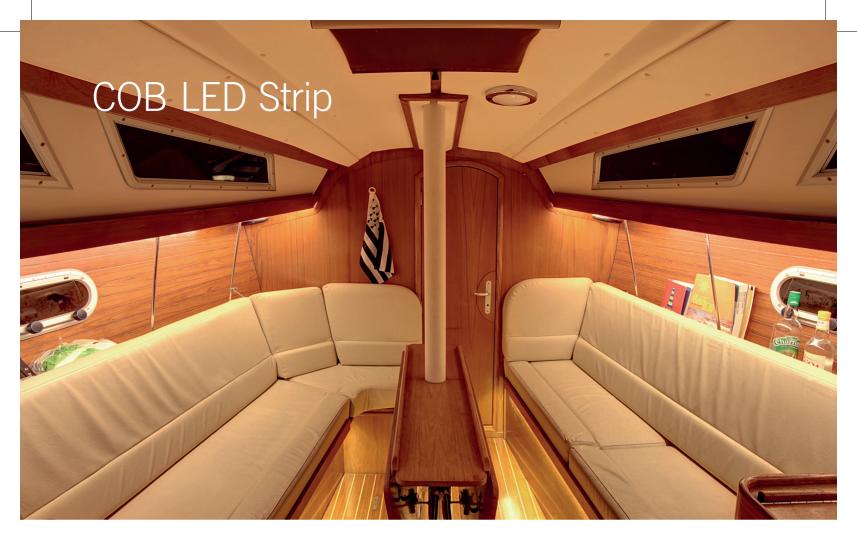

## **NEW COB LED STRIP**

For customers who do not fancy to solder, Båtsystem has launched a new series of dotless LED tapes that are easily connected or prolonged by means of connectors. They are supplied in two lengths, 1 meter or 2.5 meter to be cut where needed or daisy chained for lengthening.

The LEDs are warm white (3000 Kelvin) and have a Colour Rendering Index (CRI) of >90.

The COB LED Strip is replacing our previous family of Super Strips.

BOATSYSTEM GROUP AB Traneredsvägen 112, 426 53 Västra Frölunda, Sweden. Phone: +46 31-69 03 80, Web: www.boatsystemgroup.com e-mail: info@boatsystemgroup.com