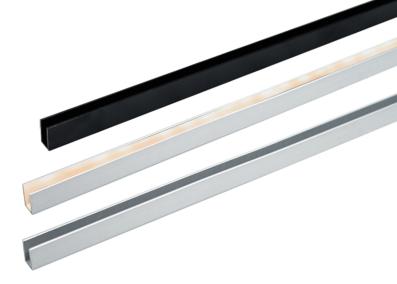

## ALUMINIUM MOUNTING PROFILE FOR MIDI-SLEEVE

As an alternative to install Båtsystem's Midi-Sleeves sidelight tapes into a cut groove, a new type of 1m long U-shaped aluminium profiles are offered for easy and quick installation. The profile is glued onto the boat's surface by means of the supplied adhesive tape and the Midi-Sleeve is then simply inserted into the profile. Available in silver and black.