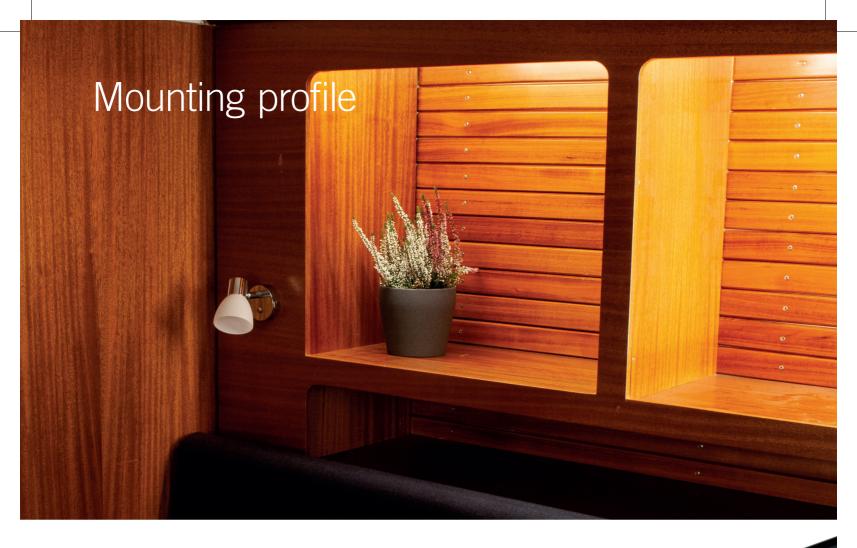

## ALUMINIUM MOUNTING PROFILE FOR MIDI-SLEEVE

As an alternative to install Båtsystem's Midi-Sleeves sidelight tapes into a cut groove, a new type of 1m long U-shaped aluminium profiles are offered for easy and quick installation. The profile is glued onto the boat's surface by means of the supplied adhesive tape and the Midi-Sleeve is then simply inserted into the profile. Available in silver and black.

For service or replacement (e.g. in another colour temperature), the Midi-Sleeve can easily be pulled out of its groove again and replaced by another type of MidiSleeve.