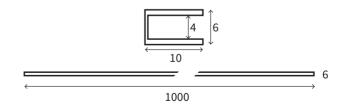

## ALUMINIUM MOUNTING PROFILE FOR MIDI-SLEEVE

As an alternative to install Båtsystem's Midi-Sleeves sidelight tapes into a cut groove, a new type of 1m long U-shaped aluminium profiles are offered for easy and quick installation. The profile is glued onto the boat's surface by means of the supplied adhesive tape and the Midi-Sleeve is then simply inserted into the profile. Available in silver and black.